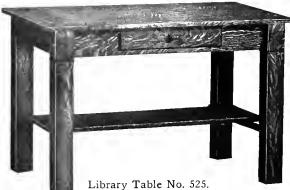

#### Library Set No. 578.

Table No. 523, Bookcase No. 541, Magazine Rack No. 558, Rocker No. 706, Chair No. 707½, Chair No. 707. Quartered Oak, Weathered and Early English. Weight 570 lbs.

#### Library Set No. 578. Price \$137.00.

| Table                 | 32.00 Rocker   | Price \$24.00      |
|-----------------------|----------------|--------------------|
| Bookcase              | 36.00 Chair No | . 707½ Price 11.00 |
| Magazine Rack Price 1 | 10.00 Chair No | 707 Price 24.00    |